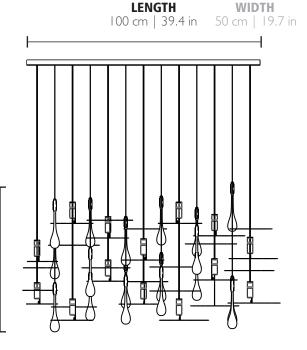

## RAINFOREST • SUSPENSION

REF. 9821.100X50

## **BULBS**

Quantity: 14 MATERIALS
Type: G9 Body: Wood
Wattage: 40W (max) Details: Brass | Glass

PACKING (approx.)

Dimensions:  $106 \times 63 \times 72$  cm

 $41.7 \times 24.8 \times 28.3$  in

Volume: 0.48 m³ | 16.98 ft³ **HEIGHT** 

50 cm | 19.7 in

- $\textbf{(6)} \quad \text{- Products manufactured according the European norm of security EN 60 598-1.}$
- $\overline{\mathbb{F}}$  Products adjusted for instalation in surfaces normally inflammable.
- Products of class II. The electric isolation is double or reinforced.
- Products with the possibility of instalation of low-energy consuption bulbs.