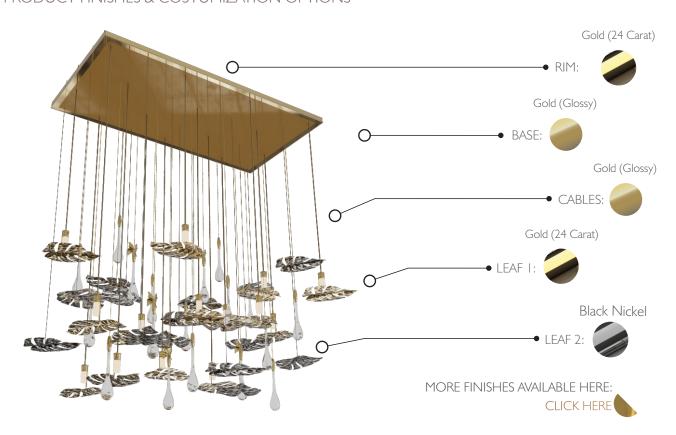

## RAINFOREST • SUSPENSION

REF. 9821.100X50

## **WEIGHT**

Net Weight: 35kg | 77.2 lbs Gross Weight: 55kg | 121.3 lbs

## **BULBS**

Quantity: 14 MATERIALS
Type: G9 Body: Wood
Wattage: 40W (max) Details: Brass | Glass

PACKING (approx.)

Dimensions:  $106 \times 63 \times 72$  cm

 $41.7 \times 24.8 \times 28.3$  in

Volume: 0.48 m³ | 16.98 ft³ **HEIGHT** 

50 cm | 19.7 in



- $\textbf{(6)} \quad \text{- Products manufactured according the European norm of security EN 60 598-1.}$
- $\overline{\mathbb{F}}$  Products adjusted for instalation in surfaces normally inflammable.
- Products of class II. The electric isolation is double or reinforced.
- Products with the possibility of instalation of low-energy consuption bulbs.

## PRODUCT FINISHES & COSTUMIZATION OPTIONS